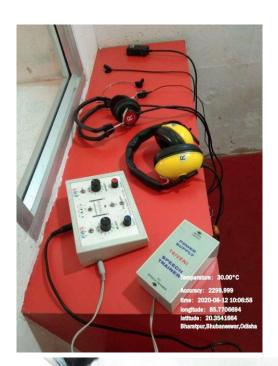

#### AUDIOLOGY AND SPEECH LANGUAGE PATHOLOGY DEPARTMENT

Director

Institute of Health Sciences Bhubaneswar

(A Unit of Margdarsi)

Office: N-2/41, I.R.C Village, Nayapalli, Bhubaneswar – 751015, Ph.:0674-2553640, 2550054 Campus: Chandaka, Bhubaneswar, Khordha, Odisha, pin: 754005, E-mail:ihsbbsr@margdarsi.org, web: www.ihsindia.org