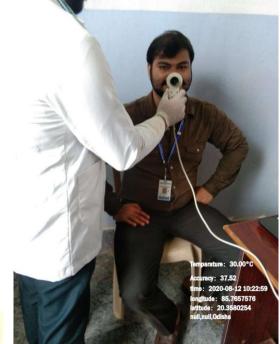

#### AUDIOLOGY AND SPEECH LANGUAGE PATHOLOGY DEPARTMENT

Director

Institute of Health Sciences Bhubaneswar

(A Unit of Margdarsi)

Office: N-2/41, I.R.C Village, Nayapalli, Bhubaneswar – 751015, Ph.:0674-2553640, 2550054 Campus: Chandaka, Bhubaneswar, Khordha, Odisha, pin: 754005, E-mail:ihsbbsr@margdarsi.org, web: www.ihsindia.org